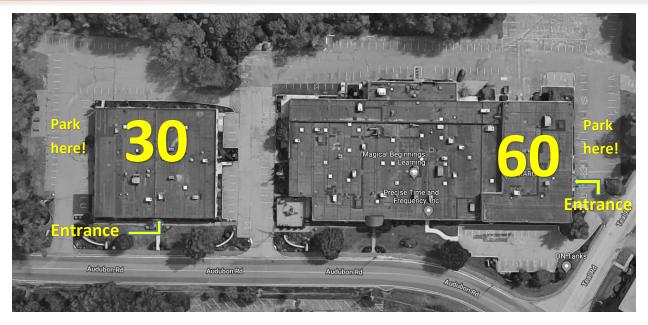

# Site Map for Program Drop-Off

Our site has two locations, 30 and 60 Audubon Road. Depending on the program, drop-off and pick up could be at either destination. Use the map below to help find where the group is meeting!

## Programs at 30 Audubon:

- 30 Audubon is our first building on the left
- During the summer/warm months, we will most likely meet outside of the building (where it reads 'park here')
- During the winter months/rainy days, we will meet inside (Entrance indicated above, use walkway to get to building front)

## Programs at 60 Audubon:

- 60 Audubon is the second building on the left.
- Entrance to 60 is located on far-right side of building, as depicted above
- Programs that meet at this location will meet inside, please ring doorbell and a staff member will buzz you in